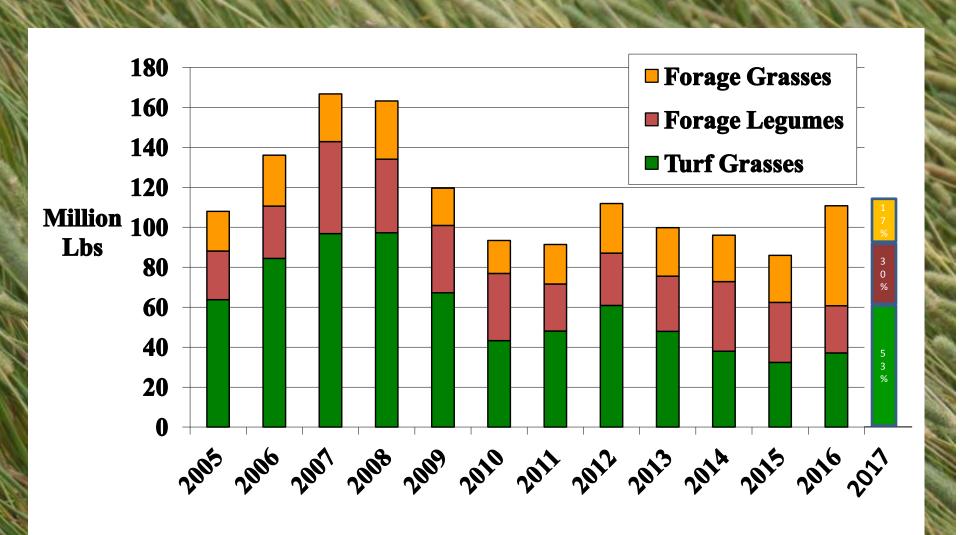

| 901,776       | 14       | \$1.15  | \$1,037,962 |
|                             |              |               |          |         |             |
| Total Forage Grasses        | 1770927      | 3,448,852     | 49       |         | \$5,523,691 |
| TOTALS                      | 4815132      | 4,623,541     | -4       |         | \$8,045,261 |

2

1

2



# **Saskatchewan 2017/2018.....**

For those that were able to get their crop in this year.....

- High disease to low disease
- High insect to lower insect infestations
- Bad harvest to good harvest conditions
- No yield to record yield
  - eg. alfalfa >1200 lbs. per acre
  - clover >> variable depending on insect and moisture





Canadian Forage Seed Export Data

## Canadian Exports of FORAGE and TURF Seed (crop year – July to June)



## 2016/17 Canadian Exports by Species Quantity

| Canadian Grass ar