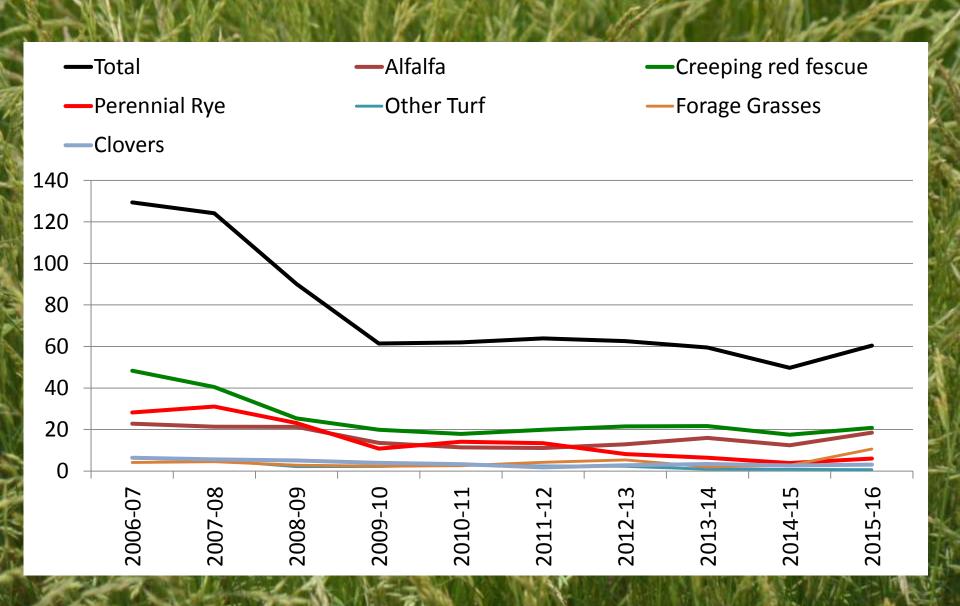

### **Trend in Canadian Certified Forage Seed Acres X Species**

| CROP                 | 2011    | 2012    | 2013    | 2014    | 2015    | 2016    | 2017    |
|----------------------|---------|---------|---------|---------|---------|---------|---------|
| Alfalfa              | 44,100  | 47,500  | 51,000  | 56,300  | 69,900  | 81,260  | 81,573  |
| Birdsfoot<br>Trefoil | 5,000   | 7,300   | 7,400   | 3,900   | 2,600   | 2,107   | 2,872   |
| Bromegrass           | 6,400   | 5,100   | 5,900   | 5,400   | 6,700   | 9,872   | 10,750  |
| Clovers              | 3,600   | 3,900   | 4,200   | 2,500   | 5,900   | 6,106   | 6,243   |
| Fescues              | 10,400  | 10,900  | 12,000  | 10,200  | 14,500  | 19,398  | 18,675  |
| Ryegrass             | 24,000  | 18,500  | 15,500  | 15,800  | 24,900  | 25,386  | 19,204  |
| Timothy              | 26,000  | 33,000  | 37,600  | 41,300  | 43,800  | 42,246  | 37,177  |
| Wheatgrass           | 6,200   | 5,300   | 3,800   | 5,000   | 5,000   | 6,376   | 6,387   |
| TOTAL                | 125,700 | 131,400 | 137,300 | 140,300 | 173,300 | 192,751 | 182,881 |