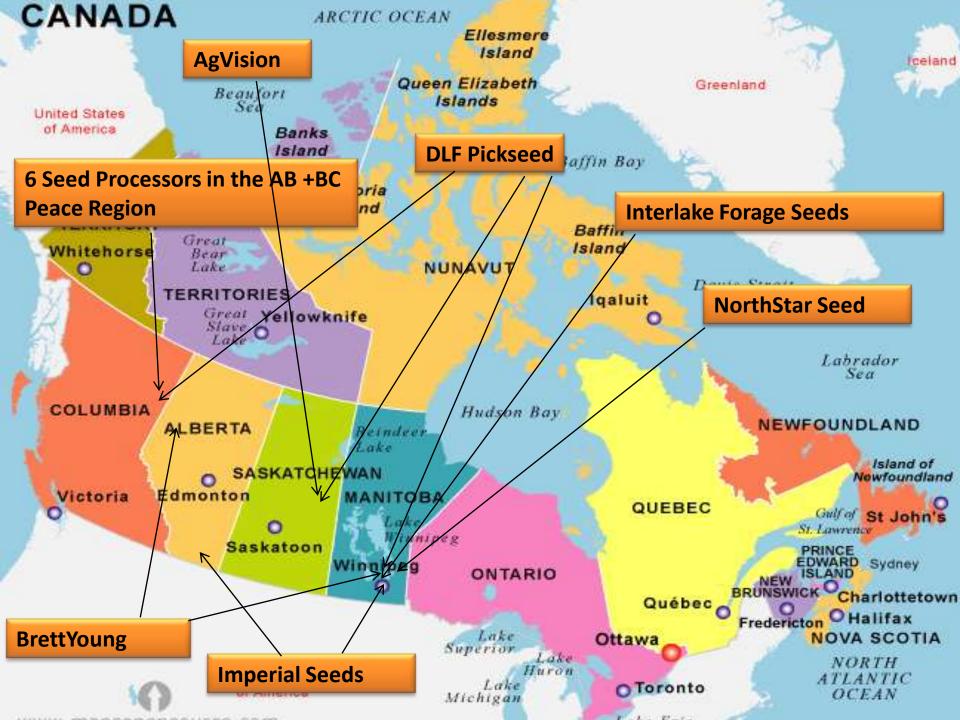

#### **Canadian Seed Crops and Production Areas (% of total acres: 2011 Census Data) BEAUFORT SEA** AB and BC Peace Region (40%) Manitoba (20%) Creeping red fescue Perennial ryegrass Timothy **Timothy Bromegrasses** Tall and meadow fescue Wheatgrasses Native grasses Meadow fescue Alfalfa and birdsfoot trefoil. Alsike clover, red clover and alfalfa. BRITISH COLUMBIA ALBERTA Gulf of Alaska Edmonton ONTARIO QUEBEC PACIFIC Saskatchewan (22%) **OCEAN** Alfalfa and red clover UNIT Southern Alberta (14%) 00 900 Forage and native grasses - Irrigated alfalfa seed. .com OCEAN