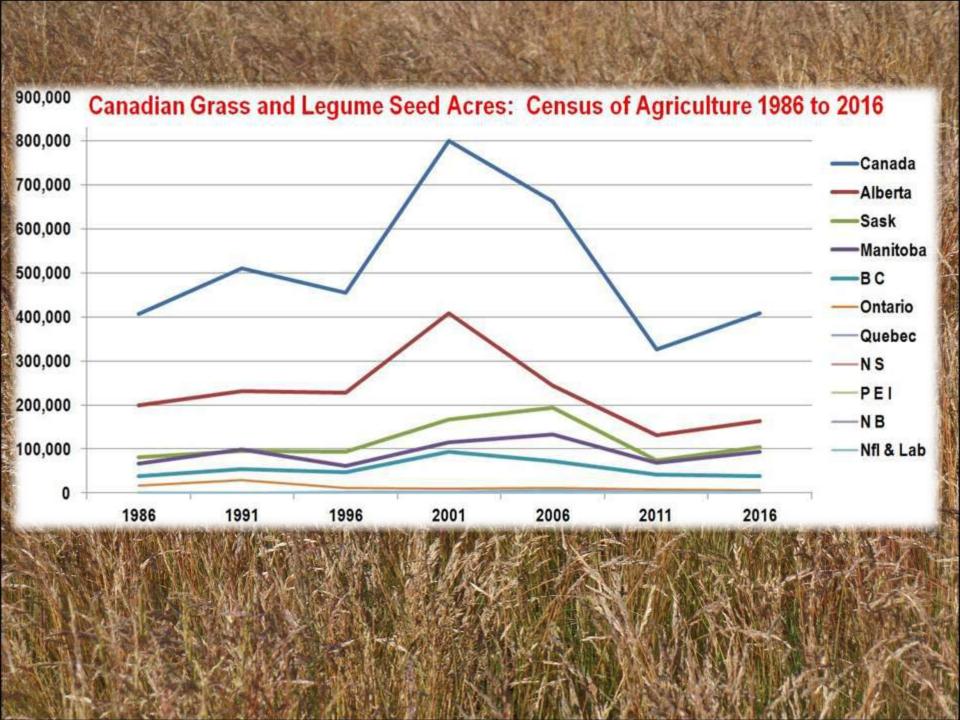

ass, Kentucky bluegrass, tall fescue (turf) and other fine fescues

**3)Forage Grasses:** timothy, orchard grass, wheatgrasses, bromes, tall fescue (forage) and meadow fescue

4) Natives: wheatgrasses, green needle, etc.



#### **Canadian Seed Crops and Production Areas (% of total acres: 2011 Census Data) BEAUFORT SEA** AB and BC Peace Region (40%) Manitoba (20%) Creeping red fescue Perennial ryegrass Timothy **Timothy Bromegrasses** Tall and meadow fescue Wheatgrasses Native grasses Meadow fescue Alfalfa and birdsfoot trefoil. Alsike clover, red clover and alfalfa. BRITISH COLUMBIA ALBERTA Gulf of Alaska Edmonton ONTARIO QUEBEC PACIFIC Saskatchewan (22%) **OCEAN** Alfalfa and red clover UNIT Southern Alberta (14%) 00 900 Forage and native grasses - Irrigated alfalfa seed. .com OCEAN





### Canadian Turf/Forage Seed Acres – Total (census) vs Certified Seed





### **Trend in Canadian Certified Forage Seed Acres X Species**

| CROP                 | 2011    | 2012    | 2013    | 2014    | 2015    | 2016    | 2017    |
|----------------------|---------|---------|---------|---------|---------|---------|---------|
| Alfalfa              | 44,100  | 47,500  | 51,000  | 56,300  | 69,900  | 81,260  | 81,573  |
| Birdsfoot<br>Trefoil | 5,000   | 7,300   | 7,400   | 3,900   | 2,600   | 2,107   | 2,872   |
| Bromegrass           | 6,400   | 5,100   | 5,900   | 5,400   | 6,700   | 9,872   | 10,750  |
| Clovers              | 3,600   | 3,900   | 4,200   | 2,500   | 5,900   | 6,106   | 6,243   |
| Fescues              | 10,400  | 10,900  | 12,000  | 10,200  | 14,500  | 19,398  | 18