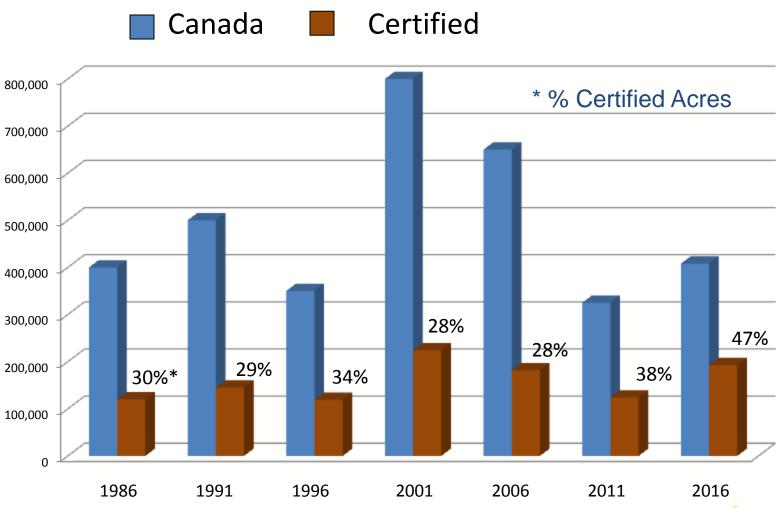

rage Grasses:** timothy, orchard grass, wheatgrasses, bromes, tall fescue (forage) and meadow fescue

4) Natives: wheatgrasses, green needle, etc.



#### **Canadian Seed Crops and Production Areas (% of total acres: 2011 Census Data) BEAUFORT SEA** AB and BC Peace Region (40%) Manitoba (20%) Creeping red fescue Perennial ryegrass Timothy **Timothy Bromegrasses** Tall and meadow fescue Wheatgrasses Native grasses Meadow fescue Alfalfa and birdsfoot trefoil. Alsike clover, red clover and alfalfa. BRITISH COLUMBIA ALBERTA Gulf of Alaska Edmonton ONTARIO QUEBEC PACIFIC Saskatchewan (22%) **OCEAN** Alfalfa and red clover UNIT Southern Alberta (14%) 00 900 Forage and native grasses - Irrigated alfalfa seed. .com OCEAN





### Canadian Turf/Forage Seed Acres – Total (census) vs Certified Seed





### **Trend in Canadian Certified Forage Seed Acres X Species**

| CROP                 | 2011    | 2012    | 2013    | 2014    | 2015    | 2016    | 2017    |
|----------------------|---------|---------|---------|---------|---------|---------|---------|
| Alfalfa              | 44,100  | 47,500  | 51,000  | 56,300  | 69,900  | 81,260  | 81,573  |
| Birdsfoot<br>Trefoil | 5,000   | 7,300   | 7,400   | 3,900   | 2,600   | 2,107   | 2,872   |
| Bromegrass           | 6,400   | 5,100   | 5,900   | 5,400   | 6,700   | 9,872   | 10,750  |
| Clovers              | 3,600   | 3,900   | 4,200   | 2,500   | 5,900   | 6,106   | 6,243   |
| Fescues              | 10,400  | 10,900  | 12,000  | 10,200  | 14,500  | 19,398  | 18,675  |
| Ryegrass             | 24,000  | 18,500  | 15,500  | 15,800  | 2