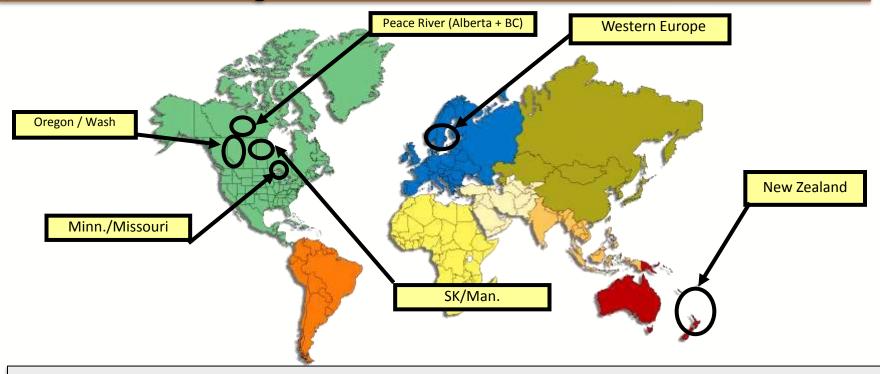

#### **Global Legume and Grass Seed Production Areas**

1)Legumes: alfalfa, red clover, white clover, sweet clover alsike clover, sainfoin, birds foot trefoil

2)Turf Grass: perennial, annual ryegrass, Kentucky bluegrass, tall fescue (turf) and other fine fescues

**3)Forage Grasses:** timothy, orchard grass, wheatgrasses, bromes, tall fescue (forage) and meadow fescue

4) Natives: wheatgrasses, green needle, etc.